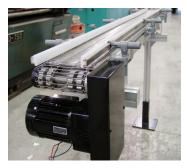

2 1/8" – 6" Diameter Plastic, metal or stainless steel

#### **Drives:**

End Center Direct, Top or Bottom mounted

# **Live Load Capacity:**

Up to 25 lbs per foot ft. loading

#### **FEATURES**

- Space saving conveyor
- Design flexibility
- Belts are ½" less than frames
- Wide variety of belt sizes and types
- Precision machined conveyor components
- Low profile to work in tight places
- Belts are factory installed
- Conveyors are rated for industrial environments
- Supports are modular design
- Controls are Nema 12 or 4X rated to meet electrical requirements





**Stainless Wire Mesh Cooling Conveyor** 

# **APPLICATIONS**

Transportation
Product washers and risers
Oily parts
Hot parts
Cooling
PCB wave solder feeding

### **BELT TYPES**

Wire mesh Stainless steel Galvanized chain