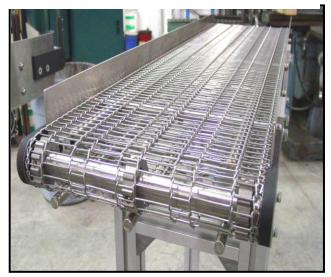

# **WIRE MESH BELT**

### **SPECIFICATIONS**

### Frames:

2 ½" high aluminum extrusion 2 ½" high stainless steel

### **Conveyor Widths:**

2 1/8" - 100 1/2"

## **Conveyor Sprockets:**

2 1/8" – 6" Diameter Plastic, metal or stainless steel

#### **Drives:**

End Center Direct, Top or Bottom mounted

# **Live Load Capacity:**

Up to 25 lbs per foot ft. loading

#### **FEATURES**

- Space saving conveyor
- Design flexibility
- Belts are ½" less than frames
- Wide variety of belt sizes and types
- Precision machined conveyor components
- Low profile to work in tight places
- Belts are factory installed
- Conveyors are rated for industrial environments
- Supports are modular design
- Controls are Nema 12 or 4X rated to meet electrical requirements





**Stainless Wire Mesh Cooling Conveyor** 

# **APPLICATIONS**

Transportation
Product washers and risers
Oily parts
Hot parts
Cooling
PCB wave solder feeding

### **BELT TYPES**

Wire mesh Stainless steel Galvanized chain